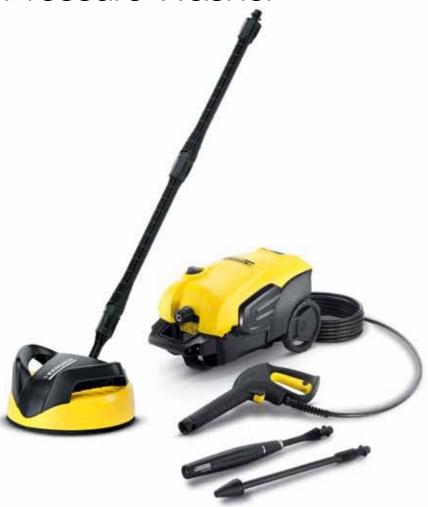

## Compact, robust and powerful

K 4.200 T250 Compact

Pressure Washer

## **Features**

- Compact, robust and powerful
- Water Cooled Motor for enhanced performance and longer life
- Quick Connect release on both ends of the high-pressure hose to easily fit onto the new style trigger gun and unit
- Lance and trigger storage facility for compact storage and ease of use
- Fully mobile and twin carrier handles for easy transportation.
- Aluminium telescopic handle for easy transportation and space-saving storage

## **Technical Specification:**

Max pressure: 130 bar

Motor: 1900 Watts (water-cooled)

Water flow rate: 440 l/h

Hose length: 6m Unit weight: 13.2 kg

Part Number: 1.637-401.0

## **Standard Accessories:**

- Dirtblaster lance provides up to 50% greater cleaning power than a standard high pressure lance
- Vario lance provides continuously variable pressure control from lowpressure detergent high-pressure jet by simply twisting the spray lance
- Detergent suction tube for the application of Kärcher detergents